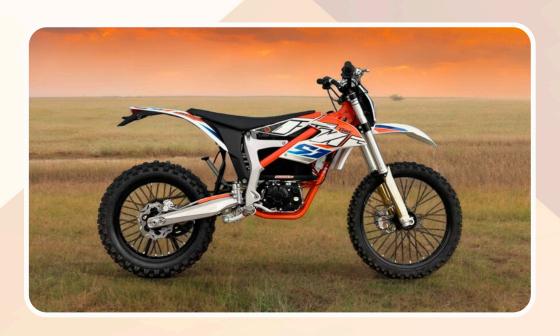

At Wira Mobility, we strive to provide the <u>best</u> <u>value</u> in the market and unwavering support to all our clients.

Top Speed
110 km/h

**Range** Max 100 km **Peak Power** 9 kw

KTV F9

Power Mode:
Eco/Sport
Weight
116kg

**Motor:** DC 3kw rated PMSM

Controller: SJ-72480-4.5-18G

Power Mode: Eco or Sport

Transmission Mode: 520 Chain

Max Speed: 110 km/h Max Torque: 600 N.m.

Battery Capacity: 72V 50Ah (Optional 60Ah)

Distance Per Charge: 100km (< 50km/h)