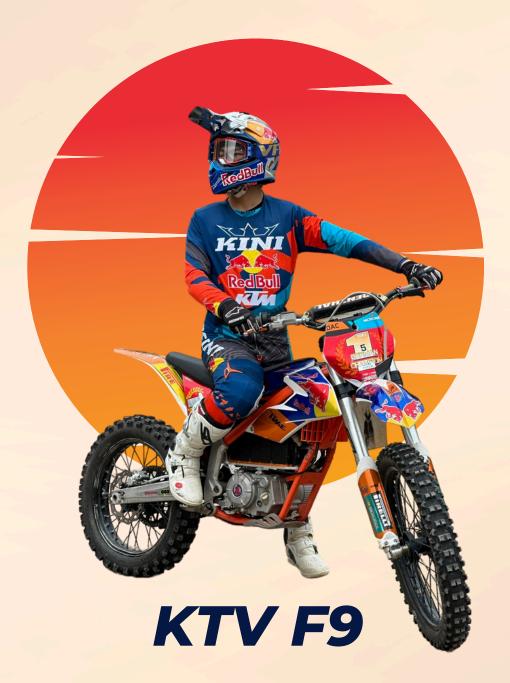

## "THERE IS NO BETTER TIME TO RIDE THAN RIDING A TIME MOTO: KTV F9"

KTV-F9 is a full size electric dirt bike that provides the <u>closest</u> experience to a traditional internal combustion engines. By having similar <u>mechanical</u> <u>gearbox</u> and <u>braking systems</u>, adaptability is of ease and faster.

At Wira Mobility, we strive to provide the <u>best</u> <u>value</u> in the market and unwavering support to all our clients.

Top Speed
110 km/h

**Range** Max 100 km **Peak Power** 9 kw

KTV F9

Power Mode:
Eco/Sport
Weight
116kg